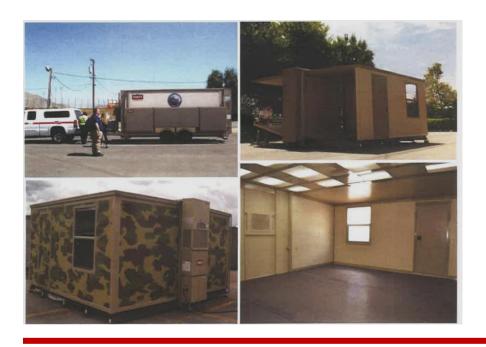

## THE NEXT GENERATION OF PORTABLE SHELTER SYSTEMS

To view FORTS videos go to → dashpacific.com/#links → Videos → "Forts Foldable Buildings"

FORTS utilizes an innovative fold-out technology to provide a comfortable rapidly deployable, and highly energy efficient portable shelter system.

## **FORTS ADVANTAGES:**

- Easily transportable by flat-bed, ship, or helicopter
- Rapid 30 minute set-up by 3 people
- Lightweight insulated aluminum panel construction
- 4 units store in an 8' x 40' ISO container
- Fully integrated HVAC, lighting, data and electric
- Forklift pickets, and wheel option for mobility
- Secure for 170 mph wind loads
- Waterproof, designed for extreme weather conditions
- Highly energy efficient
- 30 Year life cycle
- Built-in leveling for any surface (sand, grass, etc.)
- Reduces Storage Area Requirements
- Interlocking walls provides structural integrity
- Private and Open Floor Plans

## **MODEL TYPES & SPECIFICATIONS**

Shipping: 8'6"H x 2'6"W x 19'6"L

Deployed: 8'6"H x 17'W x 19'6"L

Interior: 7'5"H x 16'2"W x 16"L

Weight: 3600 lbs.

Wall Mount Bard 2 Ton HVAC, 5 Kw Heat Strip (10,800 BTU)

100 amp Electric Service Panel, LED Lighting

(3) Single Hung Insulated Windows 42" x 52"

(1) Insulated sold core entry door with lockset (36"x 80")

**6:1 Storage Ratio (40' container, flatbed)** 

**Multi-Room Options available** 