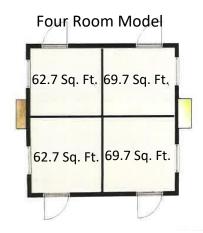

## **FORTS ADVANTAGES:**

- Easily transportable by flat-bed, ship, or helicopter
- Rapid 30 minute set-up by 3 people
- Lightweight insulated aluminum panel construction
- 4 units store in an 8' x 40' ISO container
- Fully integrated HVAC, lighting, data and electric
- Forklift pickets, and wheel option for mobility
- Secure for 170 mph wind loads
- Waterproof, designed for extreme weather conditions
- Highly energy efficient
- 30 Year life cycle
- Built-in leveling for any surface (sand, grass, etc.)
- Reduces Storage Area Requirements
- Interlocking walls provides structural integrity
- Private and Open Floor Plans

100 amp Electric Service Panel, LED Lighting

(3) Single Hung Insulated Windows 42" x 52"

(1) Insulated sold core entry door with lockset (36"x 80")

**6:1 Storage Ratio (40' container, flatbed)** 

**Multi-Room Options available** 