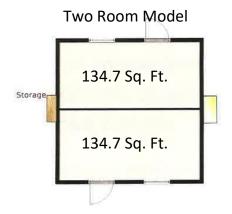

## **FORTS ADVANTAGES:**

- Easily transportable by flat-bed, ship, or helicopter
- Rapid 30 minute set-up by 3 people
- Lightweight insulated aluminum panel construction
- 4 units store in an 8' x 40' ISO container
- Fully integrated HVAC, lighting, data and electric
- Forklift pickets, and wheel option for mobility
- Secure for 170 mph wind loads
- Waterproof, designed for extreme weather conditions
- Highly energy efficient
- 30 Year life cycle
- Built-in leveling for any surface (sand, grass, etc.)
- Reduces Storage Area Requirements
- Interlocking walls provides structural integrity
- Private and Open Floor Plans

100 amp Electric Service Panel, LED Lighting

(3) Single Hung Insulated Windows 42" x 52"

(1) Insulated sold core entry door with lockset (36"x 80")

**6:1 Storage Ratio (40' container, flatbed)** 

**Multi-Room Options available** 