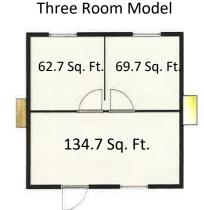

## **FORTS ADVANTAGES:**

- Easily transportable by flat-bed, ship, or helicopter
- Rapid 30 minute set-up by 3 people
- Lightweight insulated aluminum panel construction
- 4 units store in an 8' x 40' ISO container
- Fully integrated HVAC, lighting, data and electric
- Forklift pickets, and wheel option for mobility
- Secure for 170 mph wind loads
- Waterproof, designed for extreme weather conditions
- Highly energy efficient
- 30 Year life cycle
- Built-in leveling for any surface (sand, grass, etc.)
- Reduces Storage Area Requirements
- Interlocking walls provides structural integrity
- Private and Open Floor Plans

100 amp Electric Service Panel, LED Lighting

(3) Single Hung Insulated Windows 42" x 52"

(1) Insulated sold core entry door with lockset (36"x 80")

**6:1 Storage Ratio (40' container, flatbed)** 

**Multi-Room Options available** 