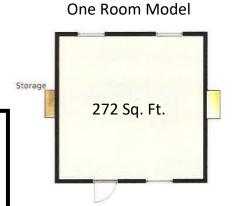

## **MODEL TYPES & SPECIFICATIONS**

Shipping: 8'6"H x 2'6"W x 19'6"L

Deployed: 8'6"H x 17'W x 19'6"L

Interior: 7'5"H x 16'2"W x 16"L

Weight: 3600 lbs.

Wall Mount Bard 2 Ton HVAC, 5 Kw Heat Strip (10,800 BTU)

100 amp Electric Service Panel, LED Lighting

(3) Single Hung Insulated Windows 42" x 52"

(1) Insulated sold core entry door with lockset (36"x 80")

**6:1 Storage Ratio (40' container, flatbed)** 

**Multi-Room Options available** 